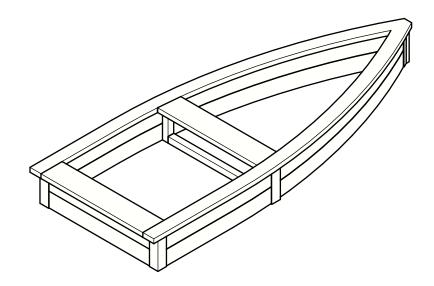

| Wishbane    | WISHBONE SITE FURNISHINGS<br>210-27090 GLOUCESTER WAY LANGLEY, BC |        |             |        |           |  |
|-------------|-------------------------------------------------------------------|--------|-------------|--------|-----------|--|
|             | DWG. TITLE: ROW YOUR BOAT SANDBOX<br>REVISION: 17/02/21 R00       |        |             |        |           |  |
| MATERIAL:   | DWG. NO.                                                          | DRAW   |             | WN BY: |           |  |
| ALUMINUM    | DWSB17022100                                                      |        | GARY PARMAR |        |           |  |
| PATTERN NO. | MODEL NO.                                                         | SCALE: |             | SHEET: | DATE:     |  |
| N/A         | HRB-9G                                                            | 1:24   |             | 2 OF 3 | 17 FEB 21 |  |

| Wishbone<br>site furnishings | WISHBONE SITE FURNISHINGS<br>210-27090 GLOUCESTER WAY LANGLEY, BC<br>DWG. TITLE: ROW YOUR BOAT SANDBOX |                                          |  |  |  |
|------------------------------|--------------------------------------------------------------------------------------------------------|------------------------------------------|--|--|--|
| MATERIAL:                    | REVISION: 17/02/2<br>DWG. NO.                                                                          | DRAWN BY:                                |  |  |  |
| ALUMINUM                     | DWSB17022100                                                                                           | GARY PARMAR                              |  |  |  |
| PATTERN NO.<br>N/A           | MODEL NO.<br>HRB-9G                                                                                    | SCALE:SHEET:DATE:AS SHOWN3 OF 317 FEB 21 |  |  |  |