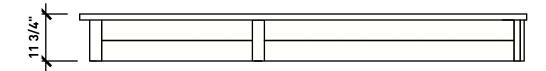

| Wishbane    | WISHBONE SITE FURNISHINGS<br>210-27090 GLOUCESTER WAY LANGLEY, BC |        |             |        |           |  |
|-------------|-------------------------------------------------------------------|--------|-------------|--------|-----------|--|
|             | DWG. TITLE: ROW YOUR BOAT SANDBOX<br>REVISION: 17/02/21 R00       |        |             |        |           |  |
| MATERIAL:   | DWG. NO.                                                          | DRAW   |             | WN BY: |           |  |
| ALUMINUM    | DWSB17022100                                                      |        | GARY PARMAR |        |           |  |
| PATTERN NO. | MODEL NO.                                                         | SCALE: |             | SHEET: | DATE:     |  |
| N/A         | HRB-9G                                                            | 1:24   |             | 2 OF 3 | 17 FEB 21 |  |

| Wishbone<br>site furnishings | WISHBONE SITE FURNISHINGS<br>210-27090 GLOUCESTER WAY LANGLEY, BC<br>DWG. TITLE: ROW YOUR BOAT SANDBOX |                                          |  |  |  |
|------------------------------|--------------------------------------------------------------------------------------------------------|------------------------------------------|--|--|--|
| MATERIAL:                    | REVISION: 17/02/2<br>DWG. NO.                                                                          | DRAWN BY:                                |  |  |  |
| ALUMINUM                     | DWSB17022100                                                                                           | GARY PARMAR                              |  |  |  |
| PATTERN NO.<br>N/A           | MODEL NO.<br>HRB-9G                                                                                    | SCALE:SHEET:DATE:AS SHOWN3 OF 317 FEB 21 |  |  |  |