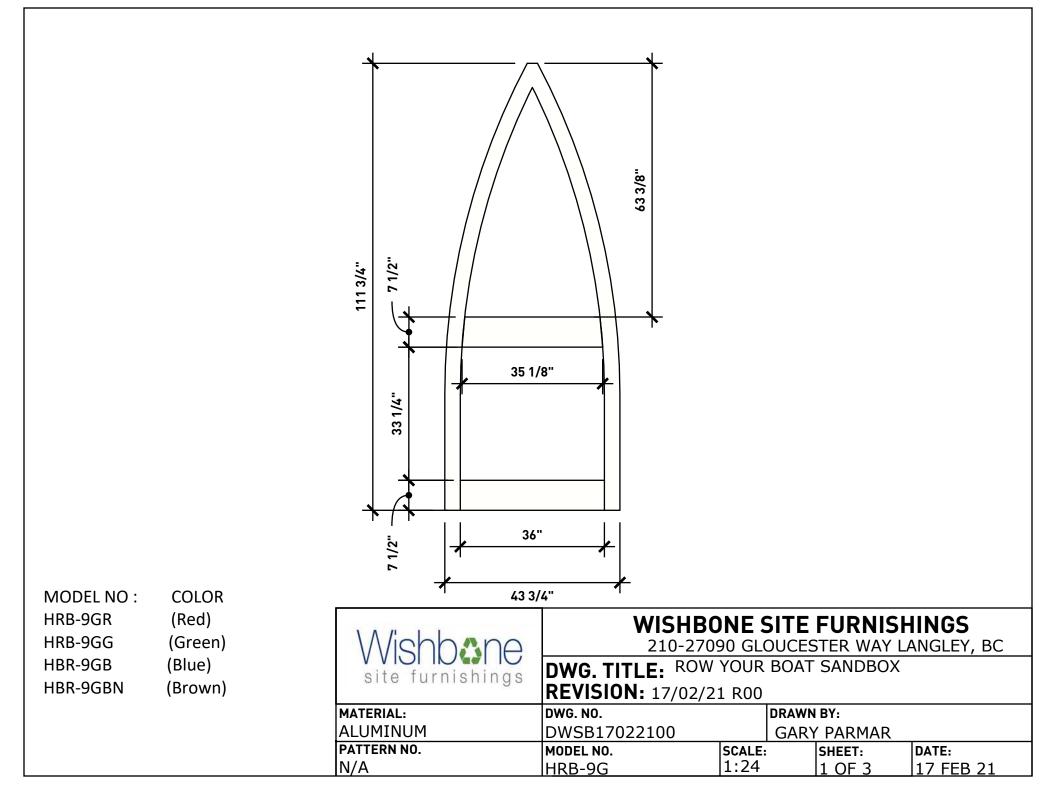

| Wishbane    | WISHBONE SITE FURNISHINGS<br>210-27090 GLOUCESTER WAY LANGLEY, BC |        |             |        |           |  |
|-------------|-------------------------------------------------------------------|--------|-------------|--------|-----------|--|
|             | DWG. TITLE: ROW YOUR BOAT SANDBOX<br>REVISION: 17/02/21 R00       |        |             |        |           |  |
| MATERIAL:   | DWG. NO.                                                          | DRAW   |             | WN BY: |           |  |
| ALUMINUM    | DWSB17022100                                                      |        | GARY PARMAR |        |           |  |
| PATTERN NO. | MODEL NO.                                                         | SCALE: |             | SHEET: | DATE:     |  |
| N/A         | HRB-9G                                                            | 1:24   |             | 2 OF 3 | 17 FEB 21 |  |

| Wishbone<br>site furnishings | WISHBONE SITE FURNISHINGS<br>210-27090 GLOUCESTER WAY LANGLEY, BC<br>DWG. TITLE: ROW YOUR BOAT SANDBOX |                                          |  |  |  |
|------------------------------|--------------------------------------------------------------------------------------------------------|------------------------------------------|--|--|--|
| MATERIAL:                    | REVISION: 17/02/2<br>DWG. NO.                                                                          | DRAWN BY:                                |  |  |  |
| ALUMINUM                     | DWSB17022100                                                                                           | GARY PARMAR                              |  |  |  |
| PATTERN NO.<br>N/A           | MODEL NO.<br>HRB-9G                                                                                    | SCALE:SHEET:DATE:AS SHOWN3 OF 317 FEB 21 |  |  |  |