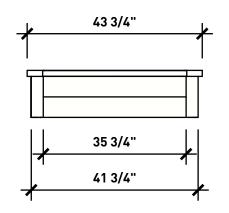

| Wishbane    | WISHBONE SITE FURNISHINGS<br>210-27090 GLOUCESTER WAY LANGLEY, BC |        |             |        |           |  |
|-------------|-------------------------------------------------------------------|--------|-------------|--------|-----------|--|
|             | DWG. TITLE: ROW YOUR BOAT SANDBOX<br>REVISION: 17/02/21 R00       |        |             |        |           |  |
| MATERIAL:   | DWG. NO.                                                          | DRAW   |             | WN BY: |           |  |
| ALUMINUM    | DWSB17022100                                                      |        | GARY PARMAR |        |           |  |
| PATTERN NO. | MODEL NO.                                                         | SCALE: |             | SHEET: | DATE:     |  |
| N/A         | HRB-9G                                                            | 1:24   |             | 2 OF 3 | 17 FEB 21 |  |

| Wishbone<br>site furnishings | WISHBONE SITE FURNISHINGS<br>210-27090 GLOUCESTER WAY LANGLEY, BC<br>DWG. TITLE: ROW YOUR BOAT SANDBOX |                                          |  |  |  |
|------------------------------|--------------------------------------------------------------------------------------------------------|------------------------------------------|--|--|--|
| MATERIAL:                    | REVISION: 17/02/2<br>DWG. NO.                                                                          | DRAWN BY:                                |  |  |  |
| ALUMINUM                     | DWSB17022100                                                                                           | GARY PARMAR                              |  |  |  |
| PATTERN NO.<br>N/A           | MODEL NO.<br>HRB-9G                                                                                    | SCALE:SHEET:DATE:AS SHOWN3 OF 317 FEB 21 |  |  |  |